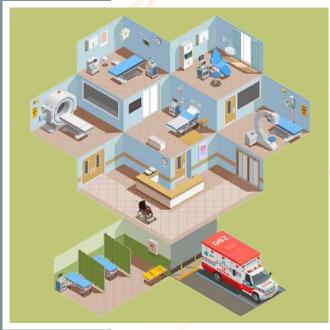

## Veerayatan Diagnostic Center

Rajgir, District- Nalanda, Bihar, India

## Diagnostic Center at Rajgir... Inspiration

• On 2nd January 2021, Yuvacharya Shubhamji Maharaj left her human body, in a hospital in Pune. Earlier while at Rajgir, she was suffering from severe liver disease, which neither could be diagnosed properly, nor could be treated there.

- She was brought to Pune too late. Her life could not be saved.
- The Veerayatan Pariwar, learning not only from Yuvacharya Shubhamji Maharaj's life, but also from her untimely demise, has decided to establish a modern diagnostic center, in Veerayatan Rajgir.
  - A two-storied building approximate cost Rs. 5 Cr will be built during the next 10 months.
  - In the first phase, diagnostic equipment worth Rs. 5 Cr will be procured and will be commissioned as soon as the building is ready.
- Residential facilities for specialised doctors and technicians, to operate advanced diagnostic machinery, will be created parallely. The approximate cost Rs. 3 Cr.
- After successfully operating Phase I, expansion of facilities will be taken up in Phase II, starting mid 2022. The equipment of Rs 11.5 Cr will be needed at that time.

## Diagnostic Center at Rajgir... Vision

- Make diagnostics highly accessible to poor patients at affordable/charity rates.
- Invest in best in class equipment, advanced technology and offer quality diagnostic services.
- Obtain support from best healthcare diagnostics service provider.
- Help the patients in distress with empathy and compassion, take utmost care and provide comfortable environment.
- Aim for 24x7x365 days of services, with adequate and trained manpower, to ensure quality service to each patient.
- Follow best practices and Medical/Clinical Protocols.
- Appoint senior consultant- Radiologists, Pathologists, Specialists, Technicians and Analysts.