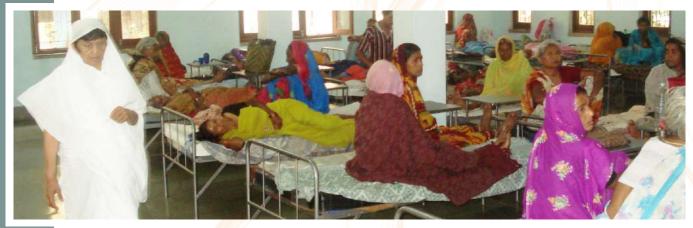

### Healthcare

### Netra Jyoti Seva Mandiram

Established in 1987, Netra Jyoti Seva Mandiram is Veerayatan's state of the art eye hospital treating thousands of people.

Highly skilled doctors offer various treatments, including surgical operations, in clean air-conditioned operating theatre.

#### Annual Mega Eye Camp

Account of the second of the s

An eight day Mega Eye Camp is held every year from 1973 to mark Acharyshriji's birthday on 26 January. Treatments are provided to patients free of charge. At this years Eye Camp run by 12 doctors and 60 volunteers five thousand operations were carried out and thousands more received treatments for eye and dental conditions.